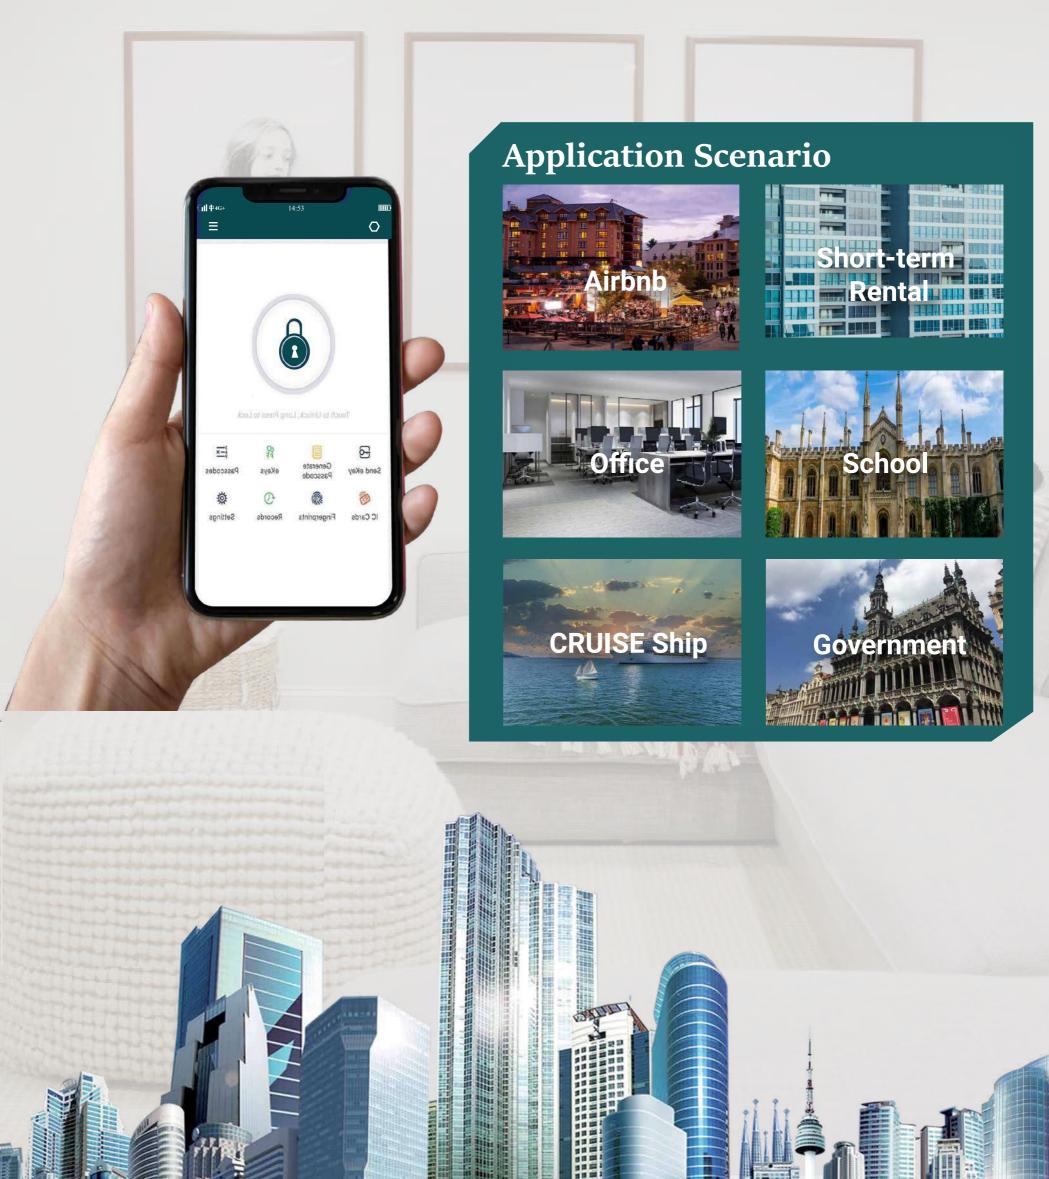

### Multiple Ways to Open the door



FINGERPRINT UNLOCK



PASSWORD UNLOCK



CARD UNLOCK



KEY UNLOCK



BLUETOOTH UNLOCK



# **Features & Function**

- 5 Types of password:
  - 1. Date & Time,
  - 2. One time,
  - 3. Customize,
  - 4. Permanent,
  - 5. Recurring
- 3 Grade users: admin, authorized Admin, end users
- 8~16- Bit anti-peeping password, Customized code 4~9 bit
- Support more than 20 languages

and the second



### **Scenarious Used at**





## Advantages

| Color                       | Black                                                                                         |
|-----------------------------|-----------------------------------------------------------------------------------------------|
| Material                    | Aluminum Alloy                                                                                |
| Dimension of External Panel | 281*64 mm                                                                                     |
| Working Voltage             | 4 AA Alkaline Batteries (Normal Use for one year)                                             |
| Emergency Power Supply      | External Charging with standard MINI interface USB                                            |
| Door thickn