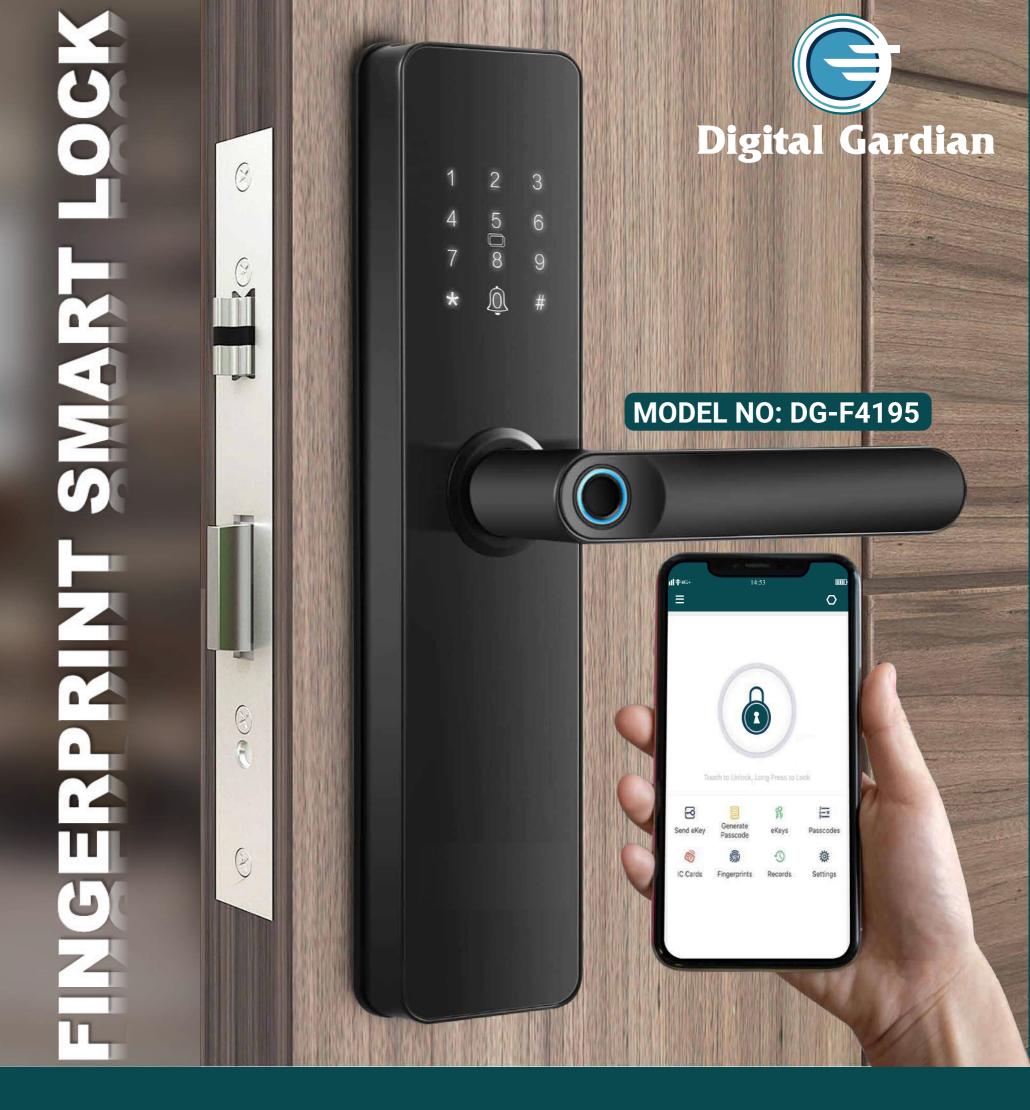

# **Features & Function**

- 5 Types of password:
  - 1. Date & Time,
  - 2. One time,
  - 3. Customize,
  - 4. Permanent,
  - 5. Recurring
- 3 Grade users: admin, authorized Admin, end users
- 8~16- Bit anti-peeping password, Customized code 4~9 bit
- Support more than 20 languages

## Advantages

| Color                       | Black                                                                                         |
|-----------------------------|-----------------------------------------------------------------------------------------------|
| Material                    | Aluminum Alloy                                                                                |
| Dimension of External Panel | 281*64 mm                                                                                     |
| Working Voltage             | 4 AA Alkaline Batteries (Normal Use for one year)                                             |
| Emergency Power Supply      | External Charging with standard MINI interface USB                                            |
| Door thickness              | Suitable for 35-110 mm                                                                        |
| Door type                   | Suitable for wooden door/Security door/Copper door/<br>Stainless steel door etc.              |
| Emergency cylinder          | Grade C cylinder                                                                              |
| Anti-lock function          | Up the handle is directly locked                                                              |
| Open way                    | APP/Bluetooth/Fingerprint/Card/Key/Password                                                   |
| Virtual Password            | 8~16 Bit anti-peeping password. 4~9 Bit customized password                                   |
| Users                       | 3 Grade (admin, authorized admin, end users)                                                  |
| Cards                       | Any cards frequency is 13.65Mhz could set as electronics users.                               |
| Mortise                     | 4585 Lock body, could work with other digital panels easily.                                  |
| WIFI unlock                 | If connected with gateway, the lock could remote unlock directly.<br>In anywhere in the world |
| Language                    | Support English, Russian, French, German, Portuguese, Italian,<br>Spanish20 Different.        |