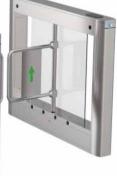

## **Features**

- Reasonable and reliable design, low noise, stable operation, and long service life
- Equipped with automatic opening function of power outage door wings, meeting the needs of fire exits
- Equipped with anti tailgating and anti anti backtracking capabilities
- Swipe the card to set the "with memory" or "without memory" function
- It has an automatic reset function, which means that after obtaining the permission to pass the gate, if there is no pass within the set time, the gate will automatically return to the locked state
- Equipped with infrared anti pinch and rebound function when encountering obstacles (anti pinch function is available when the baffle is running)
- Compatible with recognition methods such as IC, ID card scanning, and facial recognition
- It can provide two working modes: normally open or normally closed
- It has multiple working modes to choose from, including bidirectional card reading and simultaneous card reading