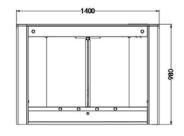

# Dimensions

## **Technical Specification**

| Dimension          | 1400*160*980mm                                  |
|--------------------|-------------------------------------------------|
| Channel width      | 600-1100mm                                      |
| Net weight         | 45kg                                            |
| Material Science   | Top cover 1.2mm+body 0.9mm 304 brushed plate    |
| door plank         | 10mm transparent acrylic                        |
| a partition        | 8mm transparent acrylic                         |
| Movement           | Brushless swing brake integrated movement       |
| infra-red          | Mirror metal circular 6 pairs                   |
| a sensor           | NA                                              |
| indicator light    | Three color light panel+three color light strip |
| electric machinery | Fengdun DC brushless 90K 30W                    |
| Power Supply       | 24V 150W                                        |
| control            | 1V2 brushless board+sub controller board        |