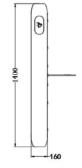

# Dimensions

## **Technical Specification**

| Dimension          | 1400*160*980mm                                  |
|--------------------|-------------------------------------------------|
| Channel width      | 600-1100mm                                      |
| Net weight         | 45kg                                            |
| Material Science   | Top cover 1.2mm+body 0.9mm 304 brushed plate    |
| door plank         | 10mm transparent acrylic                        |
| a partition        | 8mm transparent acrylic                         |
| Movement           | Brushless swing brake integrated movement       |
| infra-red          | Mirror metal circular 6 pairs                   |
| a sensor           | NA                                              |
| indicator light    | Three color light panel+three color light strip |
| electric machinery | Fengdun DC brushless 90K 30W                    |
| Power Supply       | 24V 150W                                        |
| control            | 1V2 brushless board+sub controller board        |