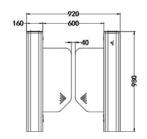

# Dimensions

## **Technical Specification**

| Dimension          | 1400*160*980mm                                  |
|--------------------|-------------------------------------------------|
| Channel width      | 600-1100mm                                      |
| Net weight         | 45kg                                            |
| Material Science   | Top cover 1.2mm+body 0.9mm 304 brushed plate    |
| door plank         | 10mm transparent acrylic                        |
| a partition        | 8mm transparent acrylic                         |
| Movement           | Brushless swing brake integrated movement       |
| infra-red          | Mirror metal circular 6 pairs                   |
| a sensor           | NA                                              |
| indicator light    | Three color light panel+three color light strip |
| electric machinery | Fengdun DC brushless 90K 30W                    |
| Power Supply       | 24V 150W                                        |
| control            | 1V2 brushless board+sub controller board        |