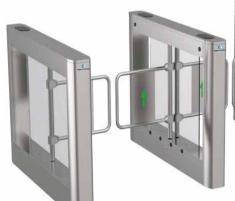

# SPEED GATE

# Model No: VB8905-0

## **Features**

- Reasonable and reliable design, low noise, stable operation, and long service life
- Equipped with automatic opening function of power outage door wings, meeting the needs of fire exits
- Equipped with anti tailgating and anti anti backtracking capabilities
- Swipe the card to set the "with memory" or "without memory" function
- It has an automatic reset function, which means that after obtaining the permission to pass the gate, if there is no pass within the set time, the gate will automatically return to the locked state
- Equipped with infrared anti pinch and rebound function when encountering obstacles (anti pinch function is available when the baffle is running)
- Compatible with recognition methods such as IC, ID card scanning, and facial recognition
- It can provide two working modes: normally open or normally closed
- It has multiple working modes to choose from, including bidirectional card reading and simultaneous card reading