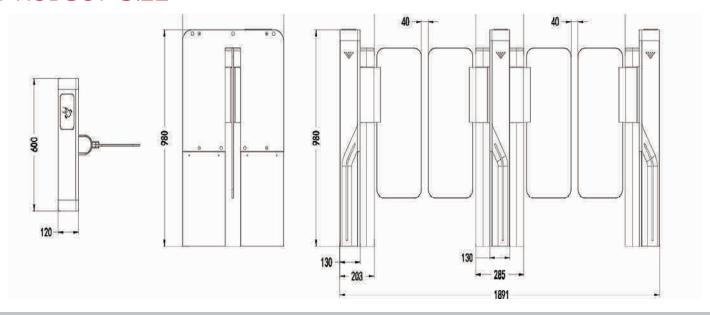

## PRODUCT SIZE

Mailing Address VOSTOK Trading L.L.C,

304, 3rd Floor, Al Tawhidi Building, Khaleed Bin Waleed Road,

P.O. Box: 27106 - Dubai, UNITED ARAB EMIRATES. Tel: (+971 4) 3558816

Contact Details

Fax: (+971 4) 3558817 Email: sales1@digitalgardian.com/ sales2@digitalgardian.com/