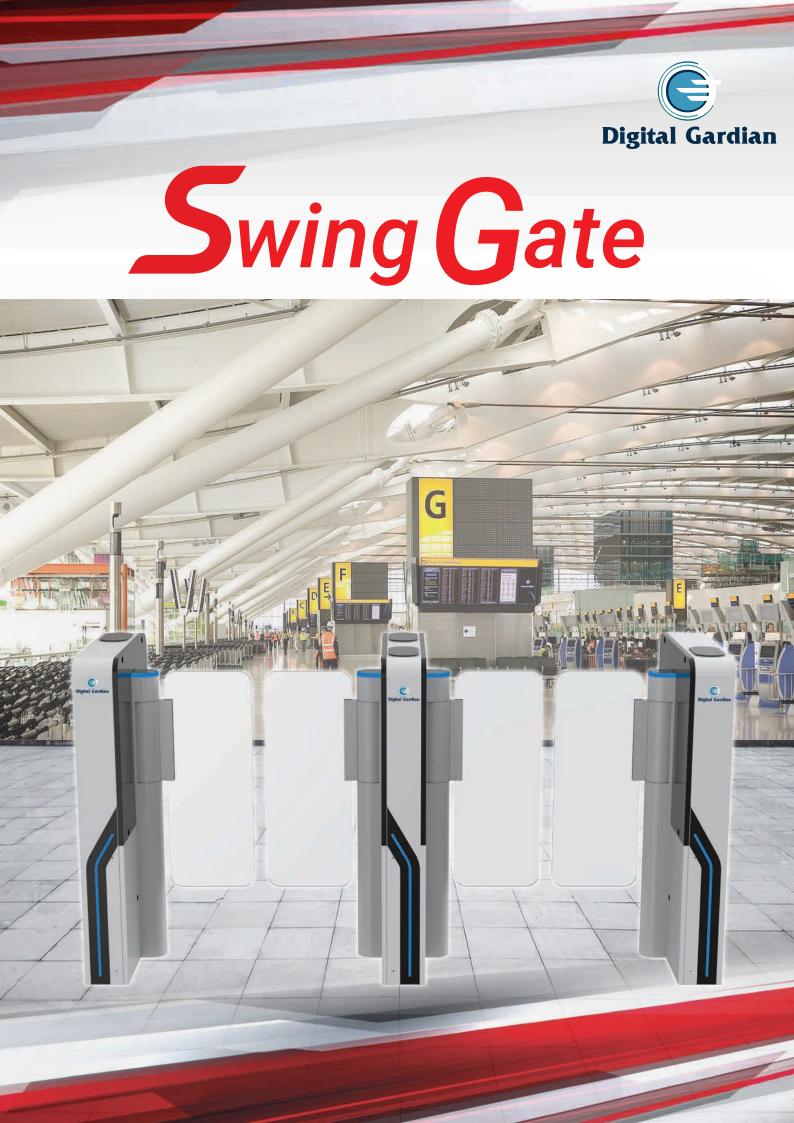

## FEATURES & FUNCTIONS

Reasonable and reliable design

Operation: Smooth & Low Noise

Long Service Life

Functions of anti-tail, anti-reverse pass.

Automatic reset function.

Working modes: Two-way & One-way card reading.

Opening Doors Automatically Under Power-off state.

Compatible with IC, ID Card, Scanning and Face

Recognition, etc.

Two models of operation are available: open or close.